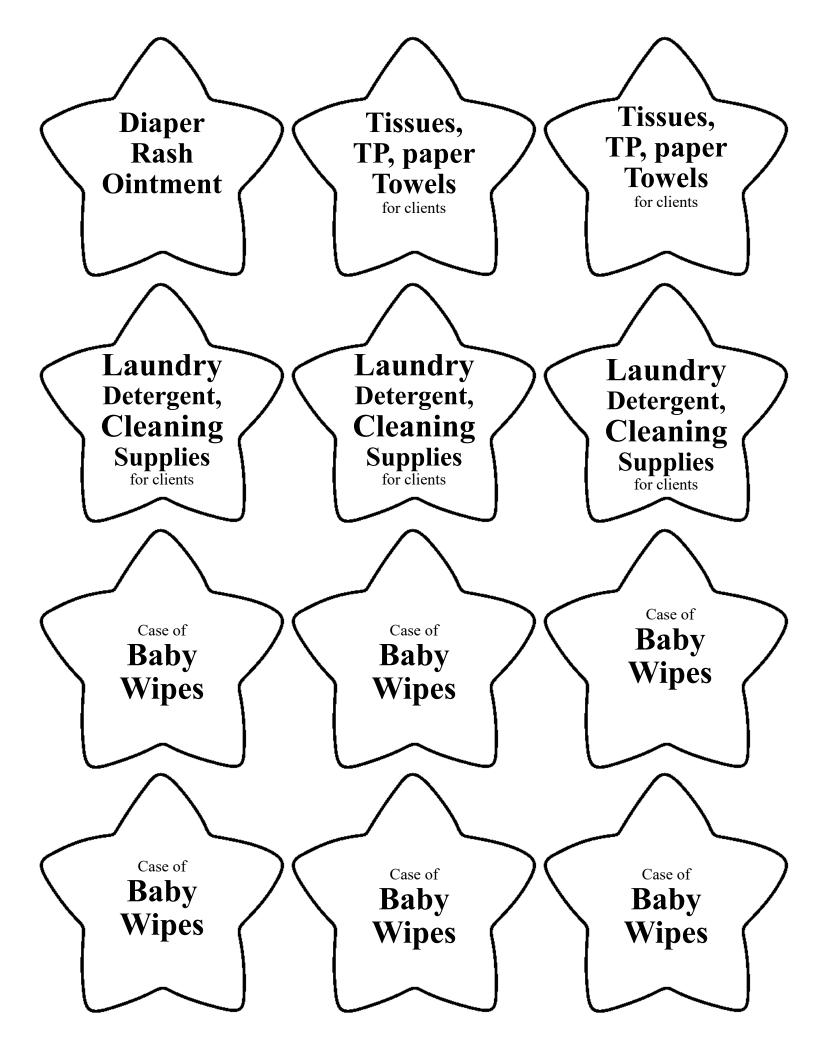

## Giving Tree for the Pregnancy Care Centers

The PCC Giving Tree is an easy way for organizations and groups to support the ministry of the Pregnancy Care Centers. Simply print the star ornaments onto colored paper, cut them out and

hang them on a Christmas tree. Print as many copies of the ornaments as you need to decorate your tree. Encourage people to choose an ornament, purchase the item, and place it under the tree. After Christmas make arrangements to deliver your items to one of the Centers. The volunteers at Pregnancy Care Centers combine your gifts of love with God's Word to meet both the physical and spiritual needs of the families they serve.

## Take the tag for the item(s) you would like to donate.

Busiletics Sevence Care Cente