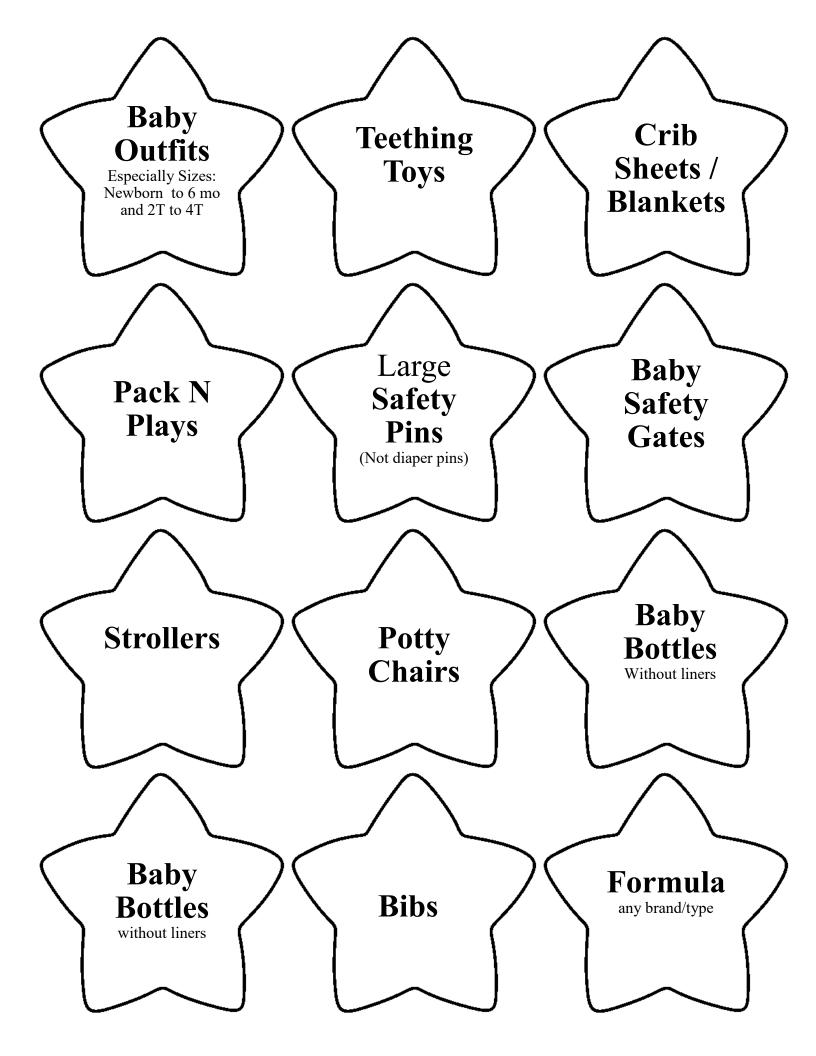

## Giving Tree for the Pregnancy Care Centers

The PCC Giving Tree is an easy way for organizations and groups to support the ministry of the Pregnancy Care Centers. Simply print the star ornaments onto colored paper, cut them out and

hang them on a Christmas tree. Print as many copies of the ornaments as you need to decorate your tree. Encourage people to choose an ornament, purchase the item, and place it under the tree. After Christmas make arrangements to deliver your items to one of the Centers. The volunteers at Pregnancy Care Centers combine your gifts of love with God's Word to meet both the physical and spiritual needs of the families they serve.

## Take the tag for the item(s) you would like to donate.

Busiletics Sevence Care Cente